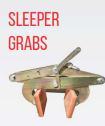

#### WELDING **SFRVICES**

Silvercrete's in-house engineering workshop is able to pre-weld steel beams into set positions prior to delivery.

Constructing a concrete sleeper retaining wall can be heavy work. Make it easy with a concrete sleeper grab!

- $\rightarrow$  Max Lift 350kg
- Max Opening 140mm