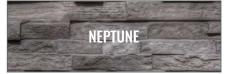

### NEPTUNE

#### NEPTUNE SLBL-2000-200-100-CH

ACRS

| SIZE OPTIONS (mm) |        |       |
|-------------------|--------|-------|
| LENGTH            | HEIGHT | WIDTH |
| 2000              | 200    | 80    |
|                   |        | 100   |
| 2400              |        | 130   |
| 4000              | 200    | 200   |