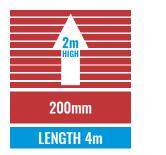

#### **MAX HEIGHT DIAGRAM**

Our simple retaining wall diagrams showcase the maximum height capabilities of our most popular concrete sleepers. Selecting the right specifications has never been easier.

| SIZE OPTIONS (mm) |        |       |
|-------------------|--------|-------|
| LENGTH            | HEIGHT | WIDTH |
| 2000              | 200    | 80    |
| 2340              |        | 100   |
| 2400              |        | 130   |
| 3000              | 200    | 100   |
| 3000              | 200    | 150   |
| 4000              | 200    | 200   |