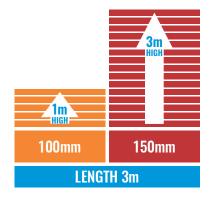

#### **MAX HEIGHT DIAGRAM**

Our simple retaining wall diagrams showcase the maximum height capabilities of our most popular concrete sleepers. Selecting the right specifications has never been easier.