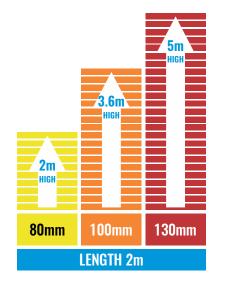

#### **MAX HEIGHT DIAGRAM**

Our simple retaining wall diagrams showcase the maximum height capabilities of our most popular concrete sleepers. Selecting the right specifications has never been easier.