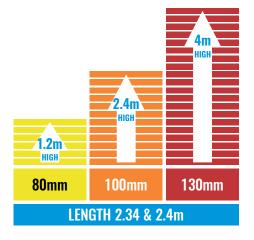

#### **MAX HEIGHT DIAGRAM**

Our simple retaining wall diagrams showcase the maximum height capabilities of our most popular concrete sleepers. Selecting the right specifications has never been easier.